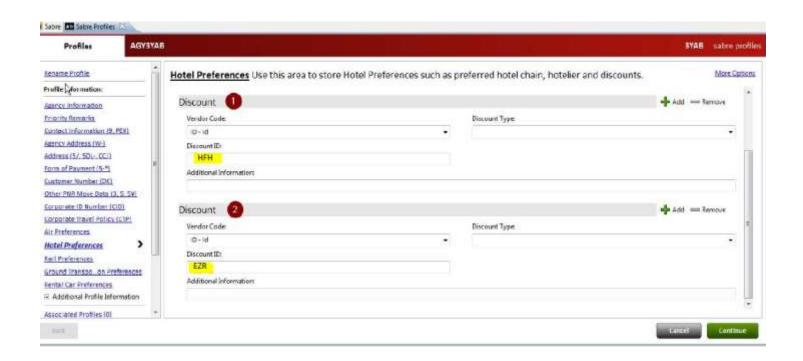

- Agency Profile named AGY<PCC> (e.g. AGY3YAB for 3YAB PCC) is created.
- Agency Profile contains Client ID data in the Hotel Preferences section (see screen #21)
- "Vendor Code" field in the profile is "Id", "Discount ID" field contains the Client IDs that should be prepopulated in the hotel search
- Rate loading only works if using SABRE CSL rate codes are loaded in SABRE profiles- if you use native SABRE this will not work you will have to continue searching HFH/EZR in your hotel format