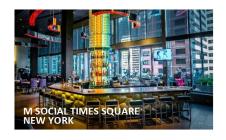

### **US GATEWAY HOTELS**

Four New York City Hotels. Four Prime Locations.

- Stylish, sophisticated hotel in the center of Times Square
- Guestrooms feature spacious bathrooms with rain showers
- Beast & Butterflies Lounge & Bar, overlooking Times Square
- Stunning city views