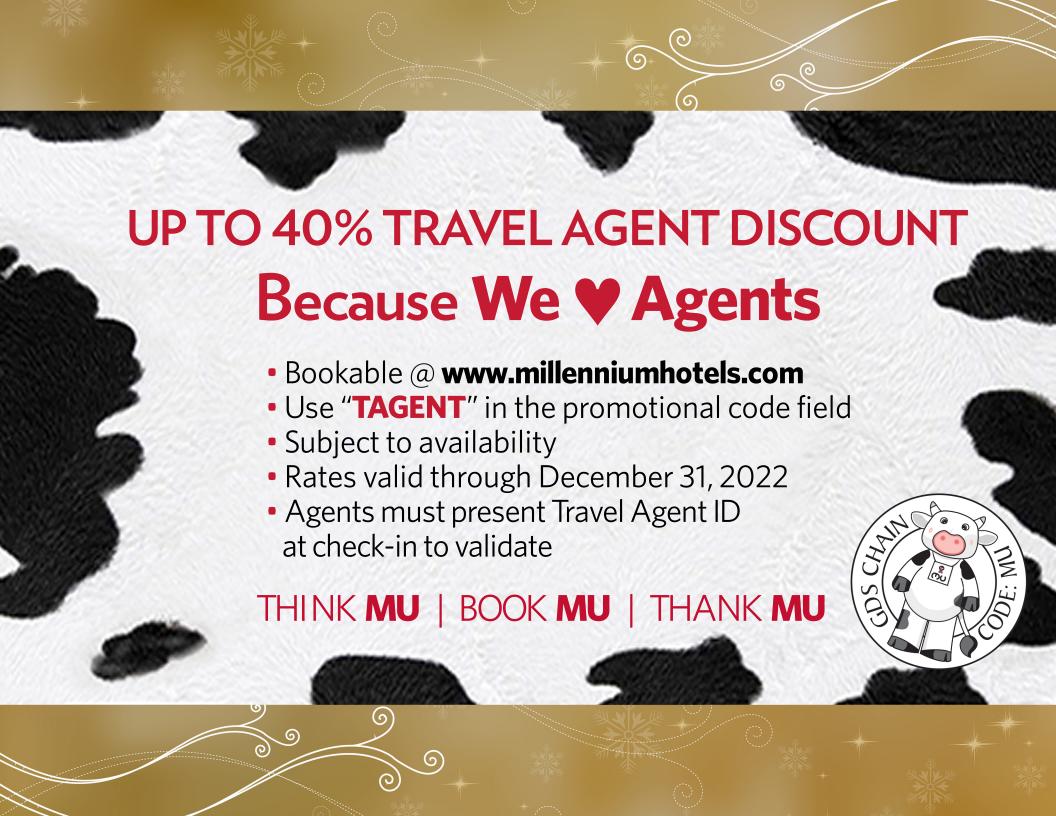

yline views
- Oversized bathrooms with European-style soaking tubs and spacious walk-in shower
- Exclusive access to Premier Lounge offering complimentary continental breakfast, evening hors d'oeuvres, wine and cheese



- Landmark hotel surrounded by Broadway theaters in the heart of Times Square excitement
- Guestrooms with oversized bathrooms and thoughtful amenities.
- Bugis Street Brasserie & Bar, located in the hotel lobby
- Adjacent to Hudson Theatre, second oldest Broadway theater which opened in 1903



- In the heart of the Financial District, adjacent to the World Trade Center and The Oculus, steps from several subway stations
- Guestrooms include 98 suites with skyline views
- Church & Dey Restaurant, Liquid Assets Lobby Bar

















# **MU: TWO DECADES OF MU COWS**